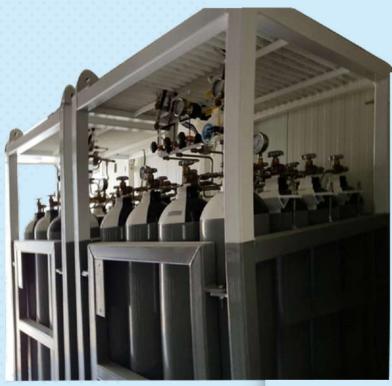

## DIVER BREATHING AIR QUAD SY-DBA

# CHAMBER BREATHING AIR QUAD SY-CBA

## MEDICAL OXYGEN QUAD SY-MO2