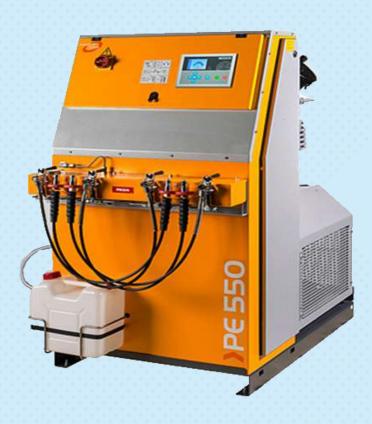

#### CONTAINERIZED DIVE SUPPORT MACHINERY CONTROL UNIT SY-MC-CUSTOM-3















For more detailed technical data sheets mail us on ram@synergyequipment.com













## CONTAINERIZED DIVE SUPPORT MACHINERY CONTROL UNIT SY-MC-CUSTOM-3



















### **BAUER HIGH PRESSURE COMPRESSOR SY-PE-550E**





### **HIGH PRESSURE COMPRESSOR BAUER SY-MARINER 320E**













## DIVER BREATHING AIR QUAD SY-DBA















# CHAMBER BREATHING AIR QUAD SY-CBA















## MEDICAL OXYGEN QUAD SY-MO2















#### **CERTIFICATES PROVIDED WITH EACH MACHINERY CONTAINER**

| Container             | Dnv offshore container certs / Iso container certs           |
|-----------------------|--------------------------------------------------------------|
| Lifting Slings        | Dnv or BV certified slings                                   |
| Class                 | Bureau Veritas pressure test witness for entire system       |
| Bauer compressor      | Function /pressure/air purity test                           |
| Quincy compressor     | Function /pressure /air purity test/hydrotest for