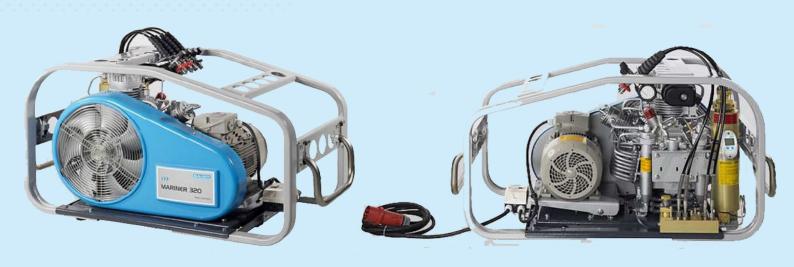

#### CONTAINERIZED DIVE SUPPORT MACHINERY CONTROL UNIT SY-MC-CUSTOM-3















For more detailed technical data sheets mail us on ram@synergyequipment.com













## CONTAINERIZED DIVE SUPPORT MACHINERY CONTROL UNIT SY-MC-CUSTOM-3



















### **BAUER HIGH PRESSURE COMPRESSOR SY-PE-550E**





### **HIGH PRESSURE COMPRESSOR BAUER SY-MARINER 320E**













## DIVER BREATHING AIR QUAD SY-DBA















# CHAMBER BREATHING AIR QUAD SY-CBA















## MEDICAL OXYGEN QUAD SY-MO2















#### **CERTIFICATES PROVIDED WITH EACH MACHINERY CONTAINER**

| Container             | Dnv offshore container certs / Iso container certs           |
|-----------------------|--------------------------------------------------------------|
| Lifting Slings        | Dnv or BV certified slings                                   |
| Class                 | Bureau Veritas pressure test witness for entire system       |
| Bauer compressor      | Function /pressure/air purity test                           |
| Quincy compressor     | Function /pressure /air purity test/hydrotest for twin tanks |
| Hp cylinder quad      | Hydrotest