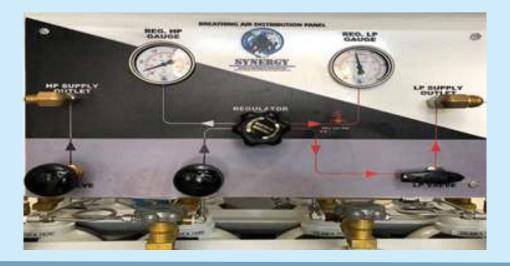

#### CONTAINERIZED DIVE SUPPORT MACHINERY CONTROL UNIT SY-MC-CUSTOM-3















For more detailed technical data sheets mail us on ram@synergyequipment.com













## CONTAINERIZED DIVE SUPPORT MACHINERY CONTROL UNIT SY-MC-CUSTOM-3



















### **BAUER HIGH PRESSURE COMPRESSOR SY-PE-550E**





### **HIGH PRESSURE COMPRESSOR BAUER SY-MARINER 320E**













## DIVER BREATHING AIR QUAD SY-DBA















# CHAMBER BREATHING AIR QUAD SY-CBA















## MEDICAL OXYGEN QUAD SY-MO2















#### **CERTIFICATES PROVIDED WITH EACH MACHINERY CONTAINER**

| Container             | Dnv offshore container certs / Iso container certs           |
|-----------------------|--------------------------------------------------------------|
| Lifting Slings        | Dnv or BV certified slings                                   |
| Class                 | Bureau Veritas pressure test witness for entire system       |
| Bauer compressor      | Function /pressure/air purity test                           |
| Quincy compressor     | Function /pressure /air purity test/hydrotest for twin tanks |
| Hp cylinder quad      | Hydrotest                                                    |
| Gas Management Panel  | Bureau Veritas pressure test wit