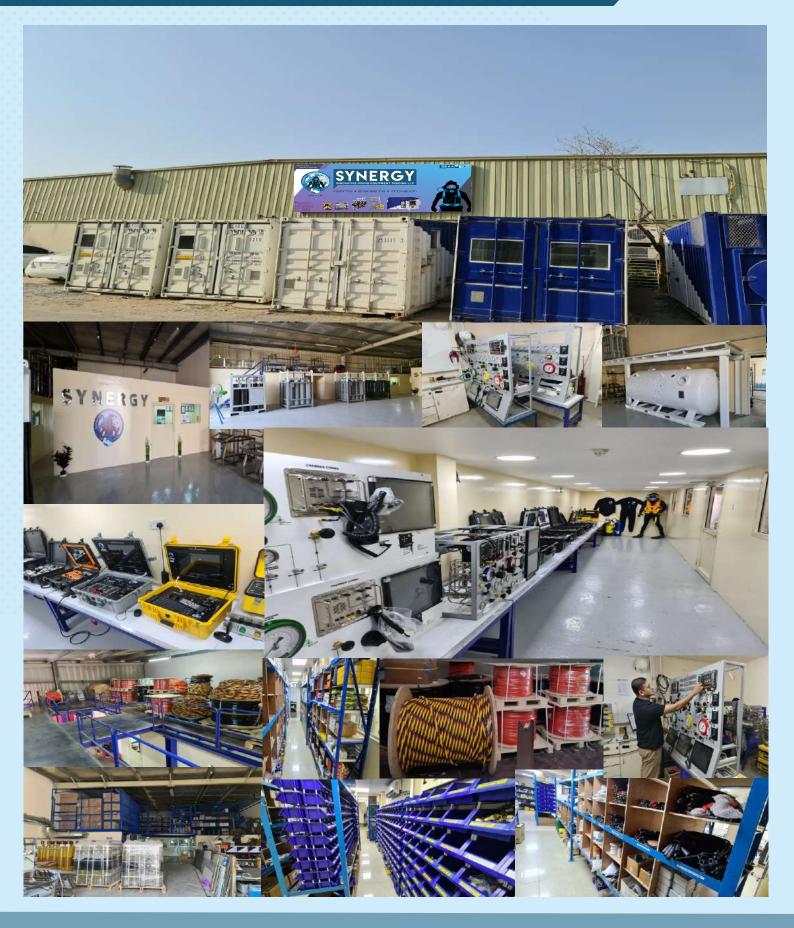

MC-ISO-01- | ISO OFFSHORE MACHINERY CONTAINER WITHOUT INSULATION          |
|     | CUSTOM-3      | 1 X HP COMPRESSOR, 12 X CYLINDER DIVER BREATHING AIR QUAD,   |
|     |               | 12 X CYLINDER CHAMBER AIR QUAD, 12 X CYLINDER MEDICAL OXYGEN |
|     |               | QUAD (RECESSED FROM OUTSIDE INTO THE CONTAINER)              |
| 2   | SY-MC-ISO-02- | ISO OFFSHORE MACHINERY CONTAINER WITH INSULATION & AC        |
|     | CUSTOM-3      | 1 X HP COMPRESSOR, 12 X CYLINDER DIVER BREATHING AIR QUAD,   |
|     |               | 12 X CYLINDER CHAMBER AIR QUAD, 12 X CYLINDER MEDICAL OXYGEN |
|     |               | QUAD (RECESSED FROM OUTSIDE INTO THE CONTAINER)              |

#### **BESPOKE DESIGNS - ANY CONFIGURATION AS PER CLIENT REQUIREMENT**











### **SYNERGY INFRASTRUCTURE**





#### CONTAINERIZED DIVE SUPPORT MACHINERY CONTROL UNIT SY-MC-CUSTOM-3

## Contact us

29th Street, Amman Road, Behind Al Huraiz Est. For Industry, Al Qusais, Industrial Area – 1, Dubai, United Arab Emirates

Website: www.synergyequipment.comEmail: ram@synergyequipment.comFor Sale: info@synergyequipment.com













For more detailed technical data sheets mail us on ram@synergyequipment.com