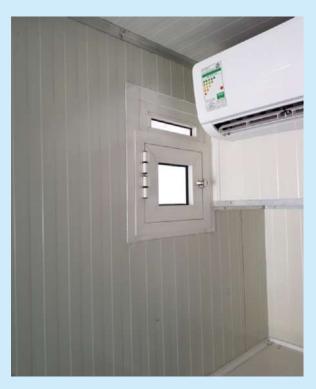

## CONTAINERIZED DIVE SUPPORT MACHINERY CONTROL UNIT SY-MC-CUSTOM-3

#### CONTAINERIZED DIVE SUPPORT MACHINERY CONTROL UNIT SY-MC-CUSTOM-3