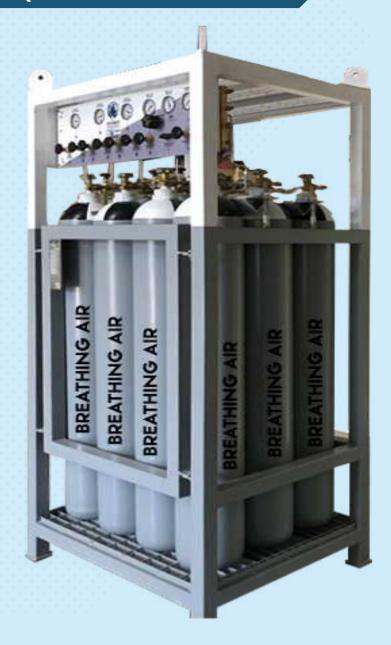

## DIVER BREATHING AIR QUAD SY-DBA

# CHAMBER BREATHING AIR QUAD SY-CBA

## MEDICAL OXYGEN QUAD SY-MO2