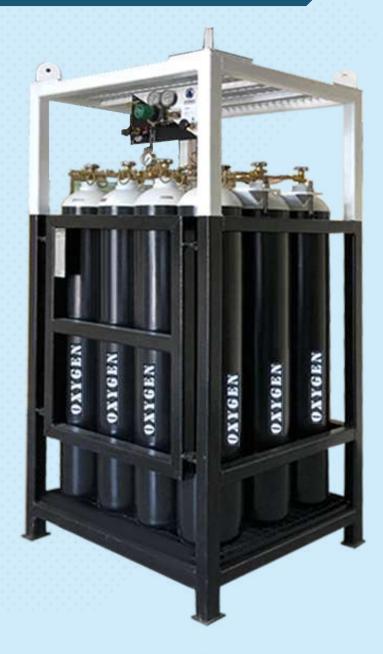

#### CONTAINERIZED DIVE SUPPORT MACHINERY CONTROL UNIT SY-MC-CUSTOM-3















For more detailed technical data sheets mail us on ram@synergyequipment.com













## CONTAINERIZED DIVE SUPPORT MACHINERY CONTROL UNIT SY-MC-CUSTOM-3



















### **BAUER HIGH PRESSURE COMPRESSOR SY-PE-550E**





### **HIGH PRESSURE COMPRESSOR BAUER SY-MARINER 320E**













## DIVER BREATHING AIR QUAD SY-DBA















# CHAMBER BREATHING AIR QUAD SY-CBA















## MEDICAL OXYGEN QUAD SY-MO2















#### **CERTIFICATES PROVIDED WITH EACH MACHINERY CONTAINER**

| Container             | Dnv offshore container certs / Iso container certs           |
|-----------------------|--------------------------------------------------------------|
| Lifting Slings        | Dnv or BV certified slings                                   |
| Class                 | Bureau Veritas pressure test witness for entire system       |
| Bauer compressor      | Function /pressure/air purity test                           |
| Quincy compressor     | Function /pressure /air purity test/hydrotest for twin tanks |
| Hp cylinder quad      | Hydrotest                                                    |
| Gas Management Panel  | Bureau Veritas pressure test witness                         |
| Imca