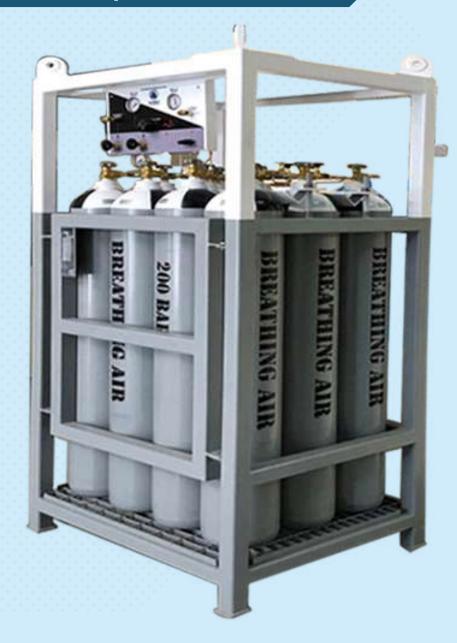

#### CONTAINERIZED DIVE SUPPORT MACHINERY CONTROL UNIT SY-MC-CUSTOM-3















For more detailed technical data sheets mail us on ram@synergyequipment.com













## CONTAINERIZED DIVE SUPPORT MACHINERY CONTROL UNIT SY-MC-CUSTOM-3



















### **BAUER HIGH PRESSURE COMPRESSOR SY-PE-550E**





### **HIGH PRESSURE COMPRESSOR BAUER SY-MARINER 320E**













## DIVER BREATHING AIR QUAD SY-DBA















# CHAMBER BREATHING AIR QUAD SY-CBA















## MEDICAL OXYGEN QUAD SY-MO2















#### **CERTIFICATES PROVIDED WITH EACH MACHINERY CONTAINER**

| Container             | Dnv offshore container certs / Iso container certs           |
|-----------------------|--------------------------------------------------------------|
| Lifting Slings        | Dnv or BV certified slings                                   |
| Class                 | Bureau Veritas pressure test witness for entire system       |
| Bauer compressor      | Function /pressure/air purity test                           |
| Quincy compressor     | Function /pressure /air purity test/hydrotest for twin tanks |
| Hp cylinder quad      | Hydrotest                                                    |
| Gas Management Panel  | Bureau Veritas pressure test w