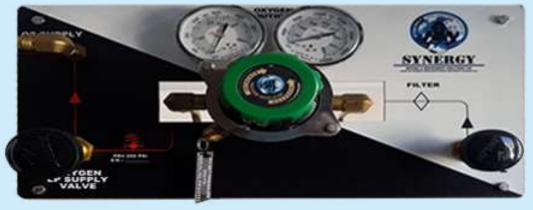

#### CONTAINERIZED DIVE SUPPORT MACHINERY CONTROL UNIT SY-MC-CUSTOM-3















For more detailed technical data sheets mail us on ram@synergyequipment.com













## CONTAINERIZED DIVE SUPPORT MACHINERY CONTROL UNIT SY-MC-CUSTOM-3



















### **BAUER HIGH PRESSURE COMPRESSOR SY-PE-550E**





### **HIGH PRESSURE COMPRESSOR BAUER SY-MARINER 320E**













## DIVER BREATHING AIR QUAD SY-DBA















# CHAMBER BREATHING AIR QUAD SY-CBA















## MEDICAL OXYGEN QUAD SY-MO2















#### **CERTIFICATES PROVIDED WITH EACH MACHINERY CONTAINER**

| Container             | Dnv offshore container certs / Iso container certs           |
|-----------------------|--------------------------------------------------------------|
| Lifting Slings        | Dnv or BV certified slings                                   |
| Class                 | Bureau Veritas pressure test witness for entire system       |
| Bauer compressor      | Function /pressure/air purity test                           |
| Quincy compressor     | Function /pressure /air purity test/hydrotest for twin tanks |
| Hp cylinder quad      | Hydrotest                                                    |
| Gas Management Panel  | Bureau Veritas pressure test witness                         |
| Imca