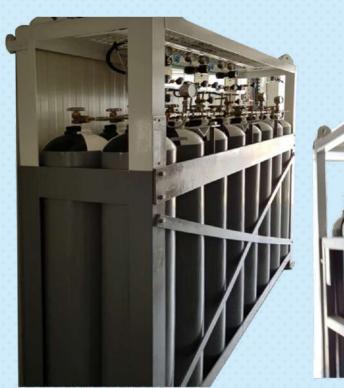

## DIVER BREATHING AIR QUAD SY-DBA

# CHAMBER BREATHING AIR QUAD SY-CBA

## MEDICAL OXYGEN QUAD SY-MO2