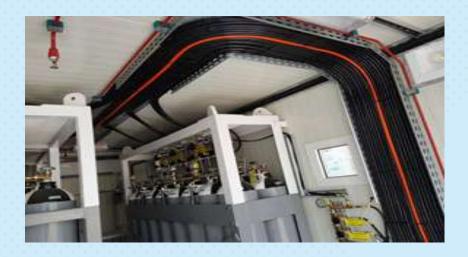

## CONTAINERIZED DIVE SUPPORT MACHINERY CONTROL UNIT SY-MC-CUSTOM-3

#### CONTAINERIZED DIVE SUPPORT MACHINERY CONTROL UNIT SY-MC-CUSTOM-3