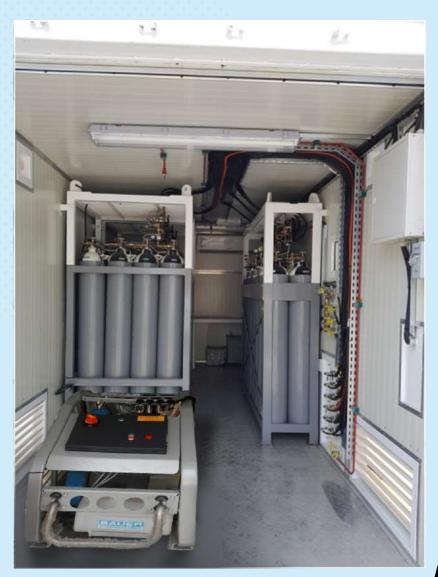

## CONTAINERIZED DIVE SUPPORT MACHINERY CONTROL UNIT SY-MC-CUSTOM-3

#### CONTAINERIZED DIVE SUPPORT MACHINERY CONTROL UNIT SY-MC-CUSTOM-3