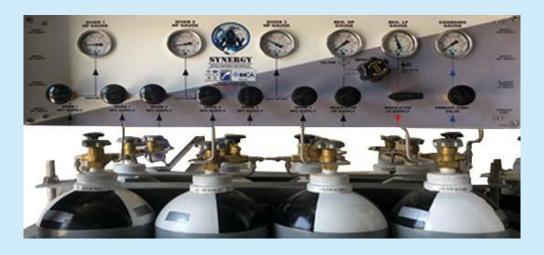

## DIVER BREATHING AIR QUAD SY-DBA

# CHAMBER BREATHING AIR QUAD SY-CBA

## MEDICAL OXYGEN QUAD SY-MO2